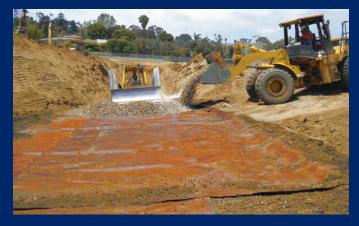

### **Geosynthetic Waterflow**

considered by some was a geogrid product. Mirafi® RS*i* is all about *integration*...

...Integration of a superior multi-layered construction of woven fibers of various dimensions specifically positioned relative to adjoining fibers to create three times the water flow AND an increase in AOS sieve size.

Because Mirafi<sup>®</sup> RS*i*-Series geosynthetics have higher tensile modulus properties than comparable stabilization products on the market today, it is perfect for base course reinforcement and subgrade stabilization in roads,

#### Modulus at 2% Strain Cross-Machine Direction

railways, runways and haul roads; and for stabilization of embankments on soft foundations. It also performs well for liner support, voids bridging, hazardous pond closures and other environmental purposes. Mirafi® RS*i*-Series geosynthetics are available in a variety of roll sizes to fit your specific project needs and requirements.