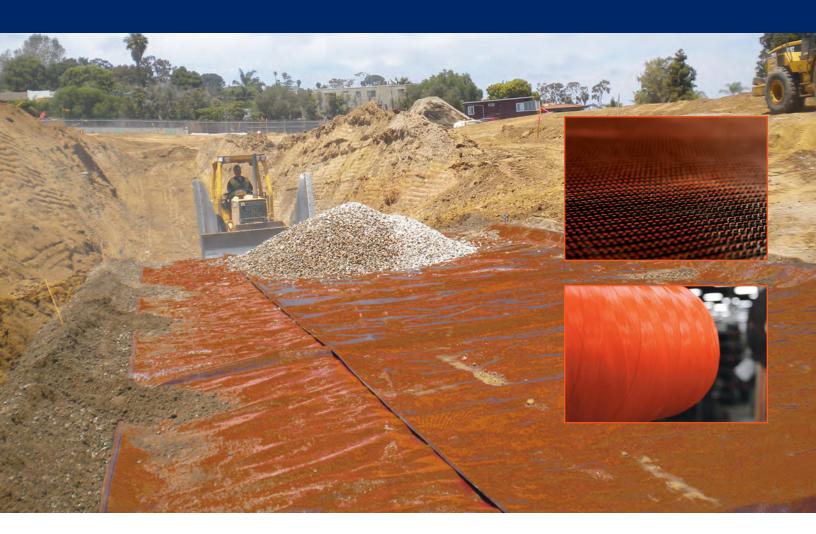

# **Orange wins.**

You asked for the impossible...and we responded.

Our new game-changing products, Mirafi® RS*i*-Series geosynthetics will revolutionize the way you look at geosynthetics for roadway stabilization.

Geosynthetics began the extensive research and design process of looking for the "perfect" geotextile that could move more water while concurrently retaining more soil within a roadway system. This product would also need to hold more force with less overall system movement in order to improve the base strength and support heavier loads; thus, resulting in longer life, less maintenance and costs, and better performance.

### **Geosynthetic Waterflow**

considered by some was a geogrid product. Mirafi® RS*i* is all about *integration*...

...Integration of a superior multi-layered construction of woven fibers of various dimensions specifically positioned relative to adjoining fibers to create three times the water flow AND an increase in AOS sieve size.