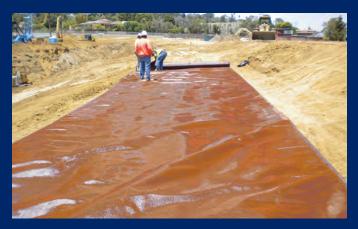

Geosynthetics began the extensive research and design process of looking for the "perfect" geotextile that could move more water while concurrently retaining more soil within a roadway system. This product would also need to hold more force with less overall system movement in order to improve the base strength and support heavier loads; thus, resulting in longer life, less maintenance and costs, and better performance.

Because Mirafi<sup>®</sup> RS*i*-Series geosynthetics have higher tensile modulus properties than comparable stabilization products on the market today, it is perfect for base course reinforcement and subgrade stabilization in roads,

#### Modulus at 2% Strain Cross-Machine Direction

railways, runways and haul roads; and for stabilization of embankments on soft foundations. It also performs well for liner support, voids bridging, hazardous pond closures and other environmental purposes. Mirafi® RS*i*-Series geosynthetics are available in a variety of roll sizes to fit your specific project needs and requirements.