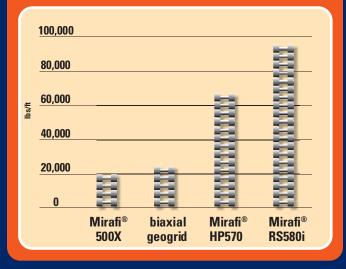

#### Modulus at 2% Strain Cross-Machine Direction

railways, runways and haul roads; and for stabilization of embankments on soft foundations. It also performs well for liner support, voids bridging, hazardous pond closures and other environmental purposes. Mirafi® RS*i*-Series geosynthetics are available in a variety of roll sizes to fit your specific project needs and requirements.