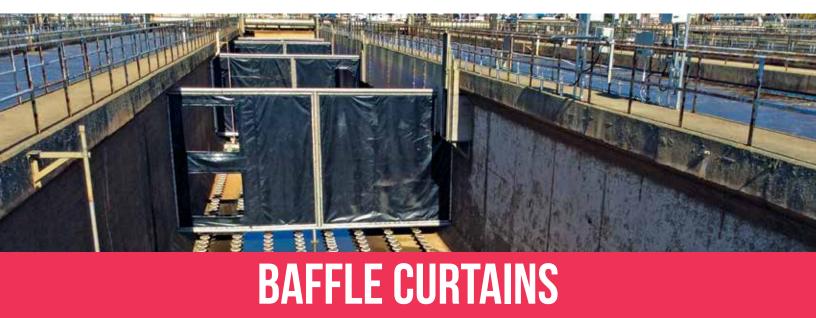

## DIRECT WATER FLOWS TO INCREASE RESIDENCE TIME IN PONDS OR RESERVOIRS

Improve flow characteristics and increase the effectiveness of your water treatment processes with a fixed or floating geosynthetic baffle system. Enhancing your existing water treatment system with baffle curtains can eliminate the need for costly upgrades or renovations to meet regulation standards.

In potable water applications, prefabricated baffles increase chlorine contact time by creating a longer flow path within the clearwell, improving water treatment performance. In effluent treatment, a floating baffle curtain eliminates short-cutting, ensuring the water has had the required residence time for the best treatment effectiveness.